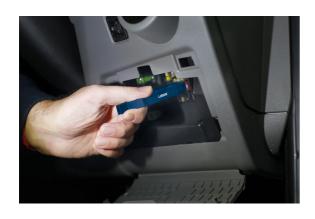

## **Fuse Terminal Cleaning Kit 3pc**

A 3pc set of double ended fuse removal tools, that each combine an automotive blade type fuse extractor, with a diamond coated terminal cleaner designed to quickly remove any corrosion from the terminal to ensure a good connection. It includes sizes to suit standard, mini and micro 2 blade fuses.

## **Additional Information**

- 3pc set of blade type fuse pullers for the easy removal of the fuse from a holder or the vehicles fuse box.
- · Each includes a set of abrasive terminal cleaners to eliminate corrosion & ensure a strong connection.
- Includes sizes to suit standard, mini, micro 2 and micro 3 blade fuses.
- · Hard diamond coating for effective use & durability.
- Dual colour plastic handles, with a textured grip for ease of use. UK Registered Design.