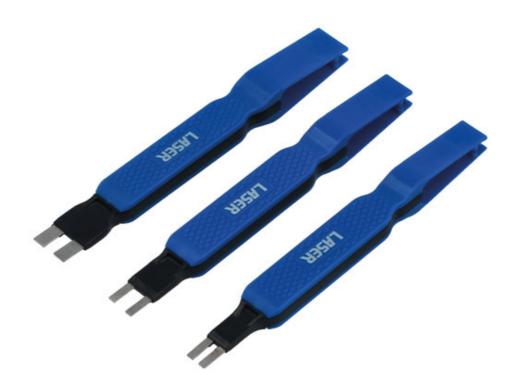

## **Fuse Terminal Cleaning Kit 3pc**

A 3pc set of double ended fuse removal tools, that each combine an automotive blade type fuse extractor, with a diamond coated terminal cleaner designed to quickly remove any corrosion from the terminal to ensure a good connection. It includes sizes to suit standard, mini and micro 2 blade fuses.

## **Additional Information**

- 3pc set of blade type fuse pullers for the easy removal of the fuse from a holder or the vehicles fuse box.
- · Each includes a set of abrasive terminal cleaners to eliminate corrosion & ensure a strong connection.
- Includes sizes to suit standard, mini, micro 2 and micro 3 blade fuses.
- · Hard diamond coating for effective use & durability.
- Dual colour plastic handles, with a textured grip for ease of use. UK Registered Design.