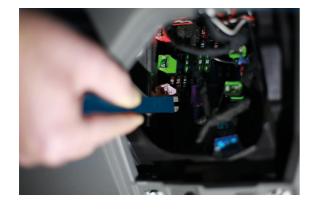

## **Fuse Terminal Cleaning Kit 3pc**

A 3pc set of double ended fuse removal tools, that each combine an automotive blade type fuse extractor, with a diamond coated terminal cleaner designed to quickly remove any corrosion from the terminal to ensure a good connection. It includes sizes to suit standard, mini and micro 2 blade fuses.

## **Additional Information**

- 3pc set of blade type fuse pullers for the easy removal of the fuse from a holder or the vehicles fuse box.
- · Each includes a set of abrasive terminal cleaners to eliminate corrosion & ensure a strong connection.
- Includes sizes to suit standard, mini, micro 2 and micro 3 blade fuses.
- · Hard diamond coating for effective use & durability.
- Dual colour plastic handles, with a textured grip for ease of use. UK Registered Design.