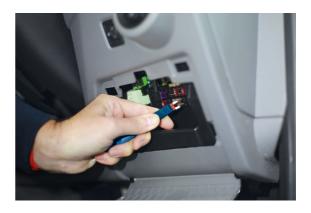

## **Fuse Terminal Cleaning Kit 3pc**

A 3pc set of double ended fuse removal tools, that each combine an automotive blade type fuse extractor, with a diamond coated terminal cleaner designed to quickly remove any corrosion from the terminal to ensure a good connection. It includes sizes to suit standard, mini and micro 2 blade fuses.

## **Additional Information**

- 3pc set of blade type fuse pullers for the easy removal of the fuse from a holder or the vehicles fuse box.
- · Each includes a set of abrasive terminal cleaners to eliminate corrosion & ensure a strong connection.
- Includes sizes to suit standard, mini, micro 2 and micro 3 blade fuses.
- · Hard diamond coating for effective use & durability.
- Dual colour plastic handles, with a textured grip for ease of use. UK Registered Design.